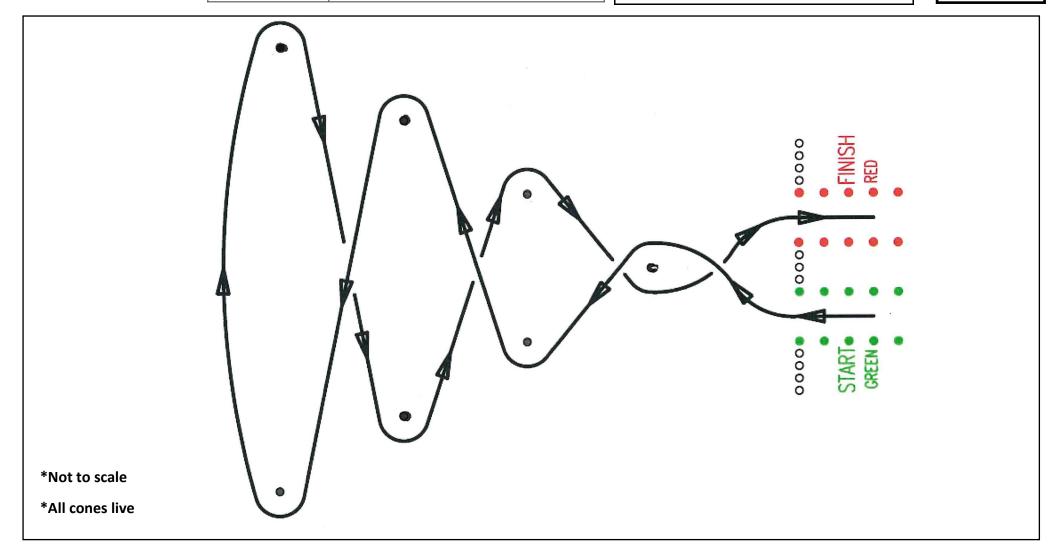

| Twister 1 & 2      |
|--------------------|
| Driver & Navigator |
| Helmets Mandatory  |

3/03 & 3/04

| Event Type       | Auto Test                              |
|------------------|----------------------------------------|
| Location         | Winton—Skidpan                         |
| Distance         | 200m                                   |
| Vehicles Per Run | 1                                      |
| Time Starts      | Vehicle Crosses Start (Standing start) |
| Time Stops       | Vehicle Crosses Finish (Garage stop)   |