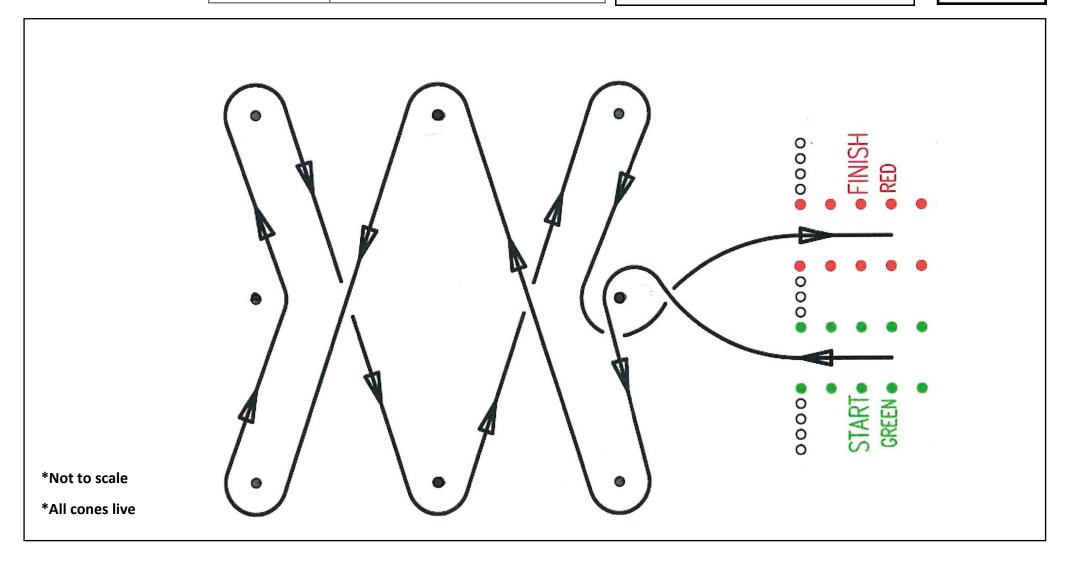

| Accordian 1 & 2    |
|--------------------|
| Driver & Navigator |
| Helmets Mandatory  |

3/06 & 3/07

| Event Type       | Auto Test                              |
|------------------|----------------------------------------|
| Location         | Winton—Skidpan                         |
| Distance         | 200m                                   |
| Vehicles Per Run | 1                                      |
| Time Starts      | Vehicle Crosses Start (Standing start) |
| Time Stops       | Vehicle Crosses Finish (Garage stop)   |