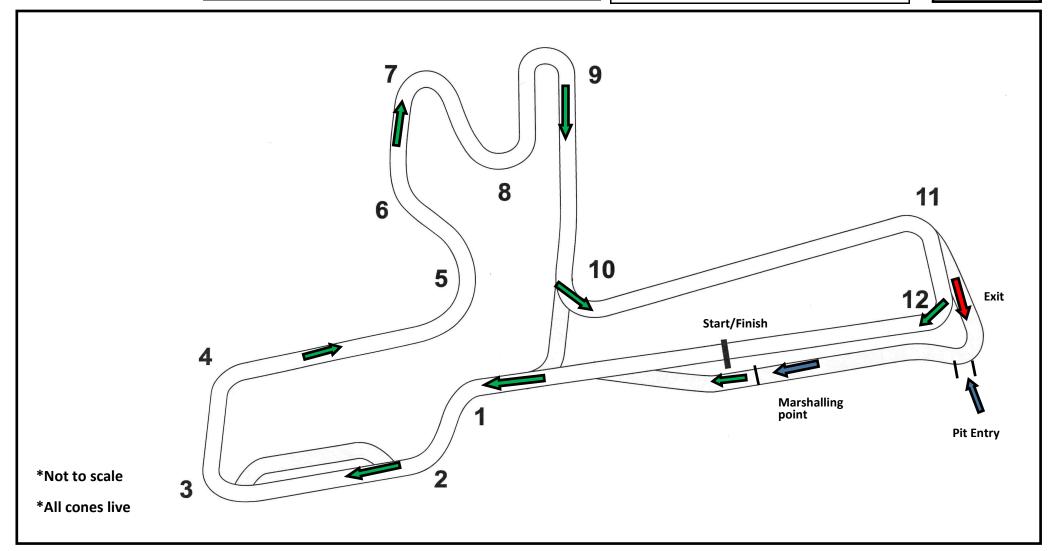

| Event Type       | Sprint—3 laps                   |
|------------------|---------------------------------|
| Location         | Winton                          |
| Distance         | 3000m x 3                       |
| Vehicles Per Run | 4 (Staggered)                   |
| Time Starts      | Vehicle Crosses Start (flying)  |
| Time Stops       | Vehicle Crosses Finish (flying) |