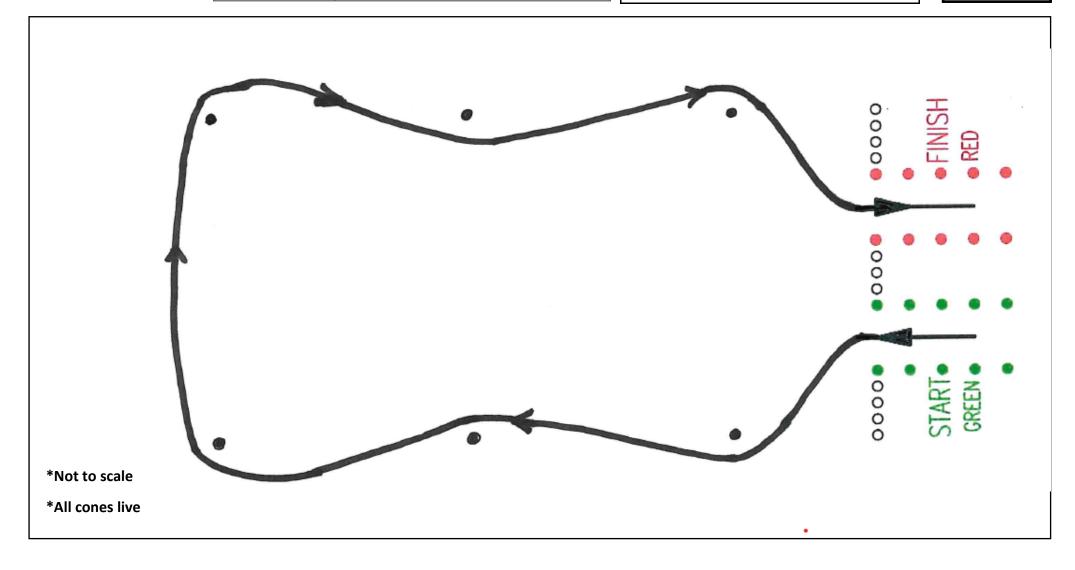

|   | No Brainer 1 & 2   |
|---|--------------------|
|   | Driver & Navigator |
| - | Helmets Mandatory  |

3/10 & 3/11